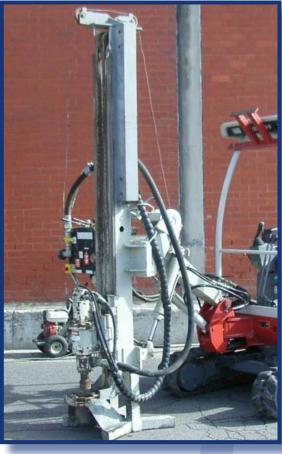

## PIONEER P60 DRILLING RIG - EXCAVATOR ATTACHMENT - RIG 6

#### Description

This small size rig is suited to Earth rod installation, ground anchors, small environmental & geotechnical drilling projects. It can be used in confined spaces with limited head room for mast clearance and also for difficult access.

#### <u>Dimensions:</u>

Width: 980 - 1300mm

Length: 4.85m

Height: 2.90m (mast up)

3.90m with mast extension extended

Weight: 2t GVM

#### Applications:

Earth rod installation, rock anchors, small environmental & geotechnical projects.

### Specification:

Type: Pioneer P60

Year of manufacture: 1985 Refurbished: 2007

Excavator: Takeuchi TB016

Year of manufacture: 2005

#### Capability summary

Solid Auger: 6 metres (100mm Dia) Hollow Auger: 6 metres (100mm Dia)

Spt test: Yes

Concrete core: Yes up to 125mm diameter

Rotary mud: 15m (100mm Dia)

Coring: No

Down hole hammer: 15m (100mm Dia) with auxiliary

compressor

Levelling system: 1 hydraulic blade

Dump Mast: No

Winch: 1 x wireline

Angle drilling: Yes

Rig powered: Excavator engine

Occupational health & safety

Emergency stop: 1