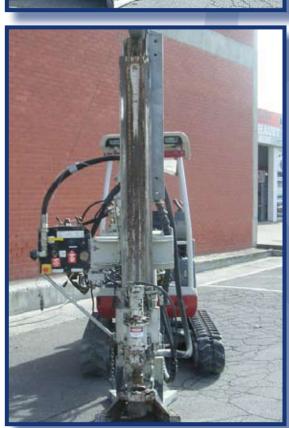

## PIONEER P60 DRILLING RIG - EXCAVATOR ATTACHMENT - RIG 6

#### Description

This small size rig is suited to Earth rod installation, ground anchors, small environmental & geotechnical drilling projects. It can be used in confined spaces with limited head room for mast clearance and also for difficult access.

#### <u>Dimensions:</u>

Width: 980 - 1300mm

Length: 4.85m

Height: 2.90m (mast up)

3.90m with mast extension extended

Weight: 2t GVM

#### Applications:

Earth rod installation, rock anchors, small environmental & geotechnical projects.

### Specification:

Type: Pioneer P60

Year of manufacture: 1985 Refurbished: 2007

Excavator: Takeuchi TB016

Year of manufacture: 2005

#### Capability summary

Solid Auger: 6 metres (100mm Dia) Hollow Auger: 6 metres (100mm Dia)

Spt test: Yes

Concrete core: Yes up to 125mm diameter

Rotary mud: 15m (100mm Dia)

Coring: No

Down hole hammer: 15m (100mm Dia) with auxiliary

compressor

Levelling system: 1 hydraulic blade

Dump Mast: No

Winch: 1 x wireline

Angle drilling: Yes

Rig powered: Excavator engine

Occupational health & safety

Emergency stop: 1