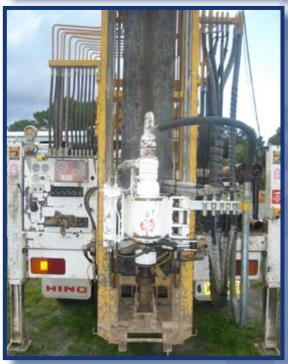

#### Capability summary

Solid Auger: 25 metres (100mm – 200mm Dia) 20 metres (150mm – 200mm Dia) Hollow Auger:

Spt test: Yes Concrete core: Yes

Rotary mud: 100m (112mm Dia)

NQ - 250m, HQ - 150m, PQ - 80m Coring:

Down hole hammer: 100m (112mm diameter)

with auxiliary compressor/

Levelling system: 4 hydraulic legs

Dump Mast: Yes

Winch: 1 main – 1 wireline

Angle drilling: up to 60 degree from vertical

Rig powered: Deck mounted