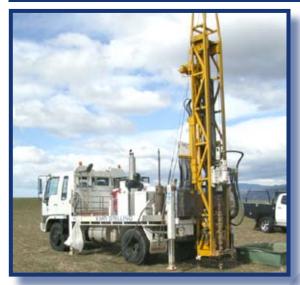

# HYDRAPOWER SCOUT MKIV DRILLING RIG MOUNTED ON HINO 4WD KESTRAL TRUCK - RIG 2

#### Description

This versatile medium size rig is suited to both geotechnical & environmental drilling projects.

Powerfull with minimal footprint. It is fitted with a high pressure Ele water pump.

## Applications:

Environmental and geotechnical projects.

Hydrapower Scout MKIV Type:

Year of manufacture: 2005 Truck type: **HINO 4WD** Year of manufacture: 1993